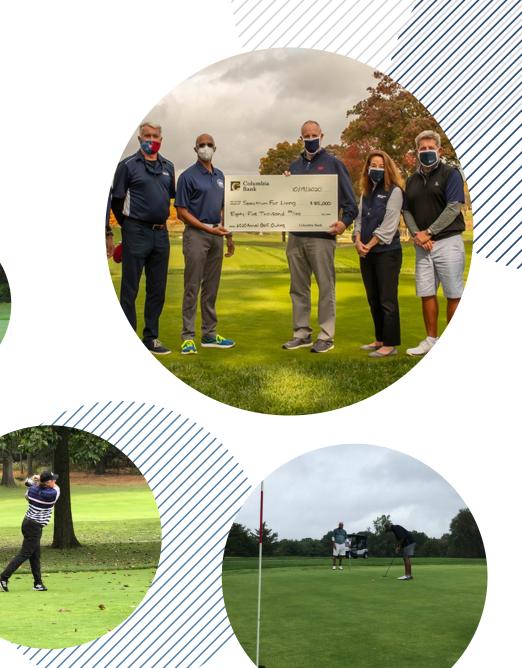

# 16TH ANNUAL GOLF CLASSIC

On Tuesday, September 29th, we held our 16th Annual Golf Classic at Alpine County Club in Demarest, New Jersey. Thanks to our dedicated supporters, Spectrum for Living raised over \$83,500 in support of our enriching day programs, supportive residential housing, and our robust recreational services.

## COLUMBIA BANK GOLF OUTING

Spectrum for Living was honored to be chosen as the charitable beneficiary of Columbia Bank's Golf Outing, which was held on October 19, 2021. An amazing \$93,578 was raised to support our programs and services.