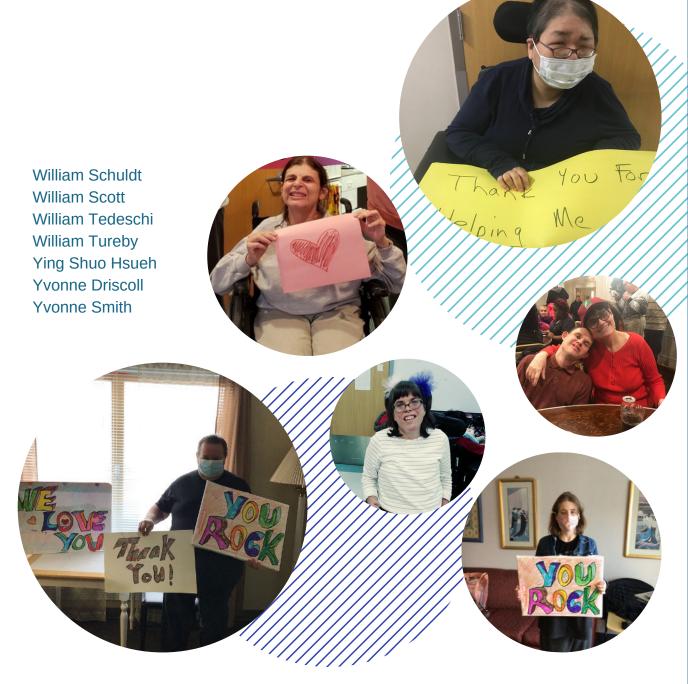

2020 marked an important litmus test for Spectrum for Living. The coronavirus pandemic brought much disruption to our daily lives and challenged us in many ways. Nevertheless, the pandemic had the effect of bringing people closer together at Spectrum for Living. Our many staff members are our Heroes and are our greatest resource. We ensured the safety and dignity of our clients while pivoting to emerging needs, and we successfully adapted our programs and events with our clients' well-being in mind. In so doing, we kept our dream alive while keeping our community safe.