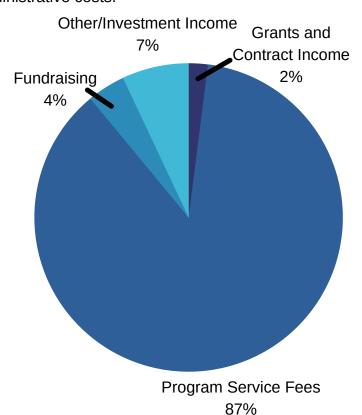

### **FINANCIALS:**

Spectrum for Living depends on philanthropic support to provide the robust level of care and services that we have become known for. We are steadfast in carefully prioritizing our commitment and ensuring that our program expenses outweigh our administrative costs.

| Income                  | CY2020          | CY2019          |
|-------------------------|-----------------|-----------------|
| Grant & Contract Income | \$826,377.00    | \$587,069.00    |
| Program Service Fees    | \$36,571,114.00 | \$36,412,558    |
| Fundraising             | \$1,482,617.00  | \$949,783       |
| Other/Investment Income | \$2,998,320.00  | \$2,671,134     |
| Total Income            | \$41,878,428.00 | \$40,620,544.00 |
|                         |                 |                 |
| Expenses                |                 |                 |
| Residential Care        | \$28,277,438.00 | \$27,397,761    |
| Day Programs            | \$5,627,635.00  | \$7,862,761     |
| Management & General    | \$3,973,749.00  | \$3,661,696     |
| Respite & Recreation    | \$101,642.00    | \$244,653       |
| Case Management         | \$198,160.00    | \$228,820       |
| Fundraising             | \$318,642.00    | \$255,381       |
| Family Support          | \$99,561.00     | \$116,344       |
| Total Expenses          | \$38,596,827.00 | \$39,767,416    |